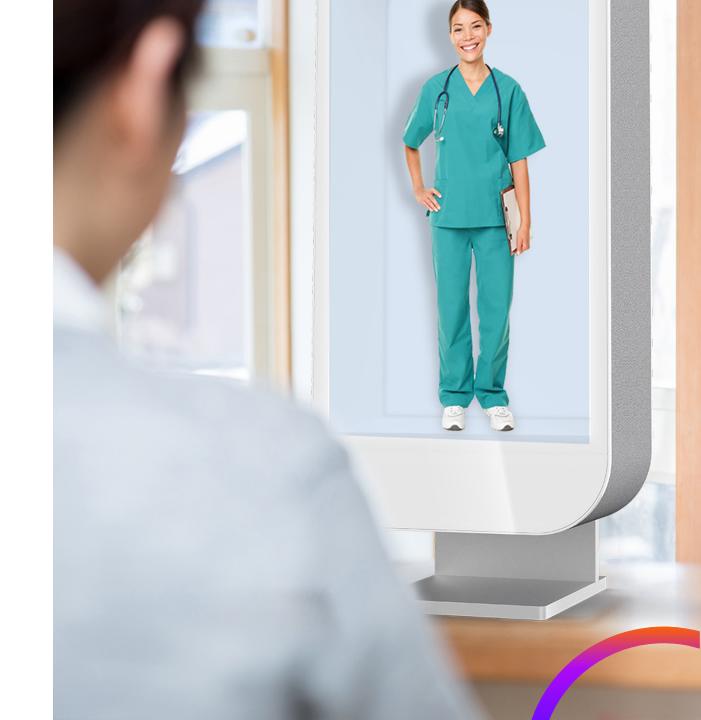

# **02 Holographic Check Ins**

With an **M** in each room, doctors and nurses can interact with patients as if they are truly there.

This makes it possible for them to check in remotely, beam in from their office or instantly attend when a patient rings for help. All while saving the time inevitably lost in getting from one place to the other and avoiding unnecessary exposure.