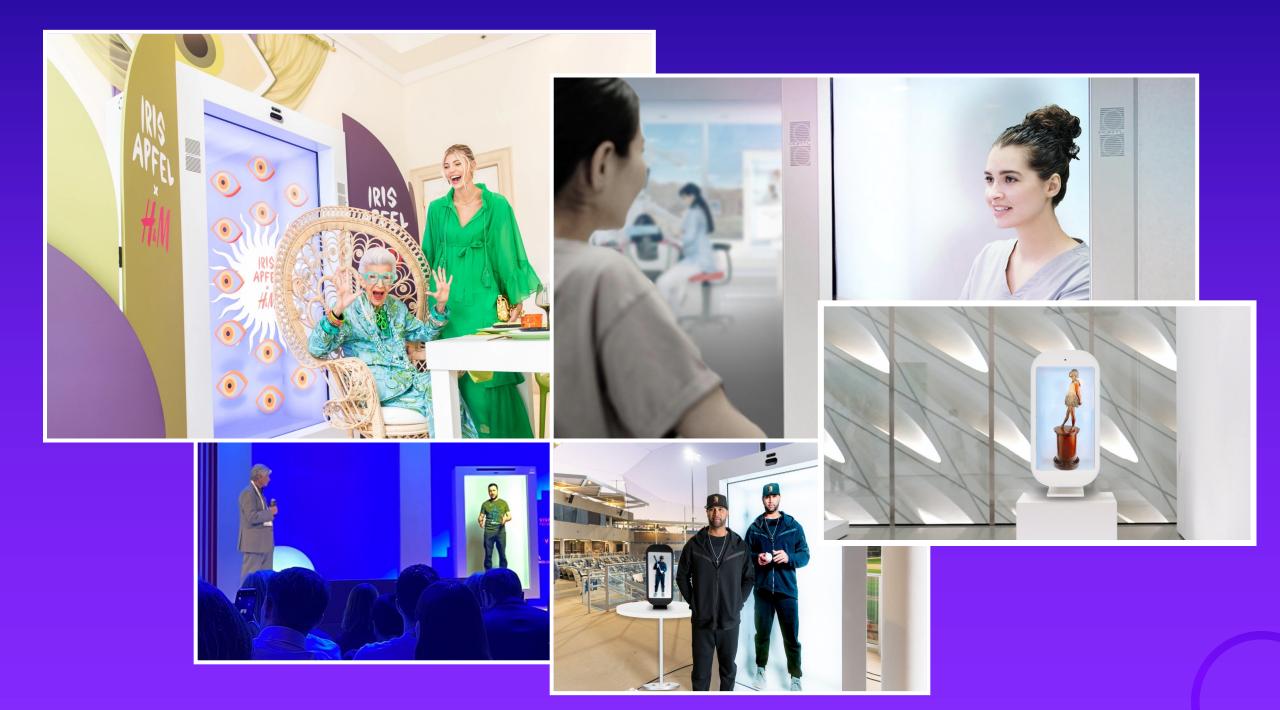

## Proto in Action

#### Holographic Digital Display, Live Events, Education, Training, Retail, Brand Activation, Healthcare, & much more

Over 100 companies are already part of our communication paradigm shift. PROTO is the future of global connectivity.

### Deliver better, faster, efficient care that scales.

A healthcare experience unlike any other with Proto's RealPresence holographic display.

Go beyond expectations and discover the incredible value and efficiency PROTO brings to your patients & facilities. Enhanced patient interactions with frictionless access between doctors, nurses and specialists.

# **01 Medical Training**

Design lifelike training sessions on new cutting edge treatments, surgeries and equipment. Or create holographic presentations to introduce new drugs, policies and procedures to the team.

Beam in the best surgeons and medical experts live to train your staff. Get a **real**presence **experience** without the travel or commute.

# **02 Holographic Check Ins**

With an **M** in each room, doctors and nurses can interact with patients as if they are truly there.

This makes it possible for them to check in remotely, beam in from their office or instantly attend when a patient rings for help. All while saving the time inevitably lost in getting from one place to the other and avoiding unnecessary exposure.

# **03**Psychological Care

The  ${\bf M}$  is ideal for patient prep videos and information.

During treatments, patients may feel fear and anxiety. You can provide a wide array of content to bring some comfort. It's holographic display brings real connection and emotion. From guided meditation during procedures like chemotherapy to a walk through of an upcoming procedure, PROTO can soothe the stressed.

# **04**Beam in close relatives for special care patients

With only one room for set up, and a PROTO device at the patients bed, enable virtual visits by family & friends for those with infectious diseases or otherwise unable to take in person visitors.

# **05**Before and after surgery display

Use filters to show the impact of reconstructive and or plastic surgery.

Allow people to actually see for themselves the possible "after" state of any procedure.

# **06**Virtual Registration

Avoid long waits and unnecessary people at front desk with a self registration holographic PROTO device.

A virtual nurse can help out with FAQ's, guide and self register patients.