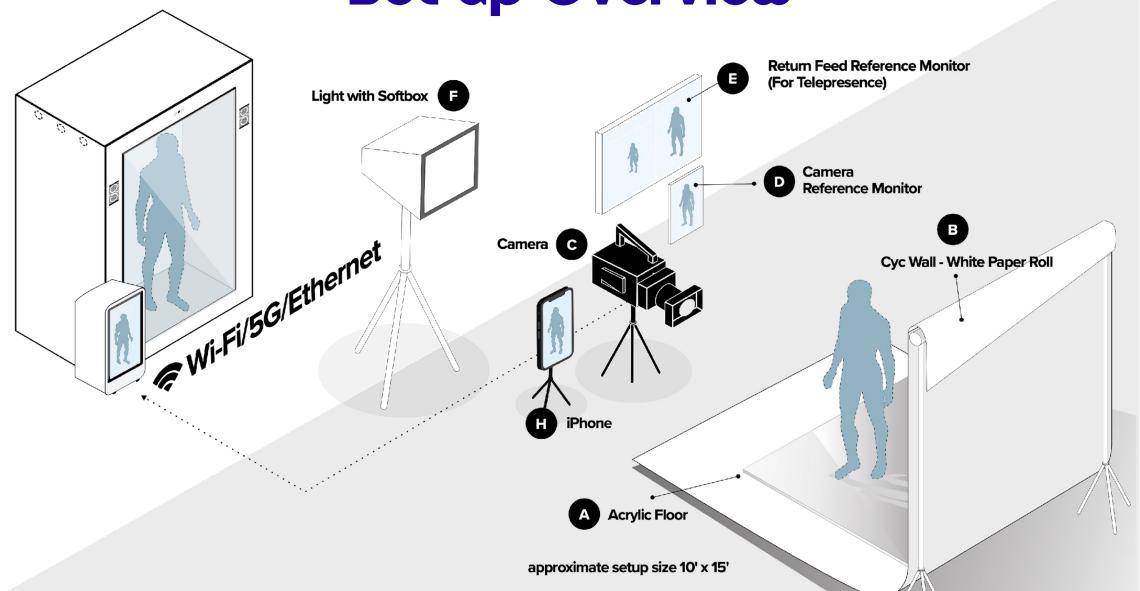

# TRANSCEND Holographic Media www.hologram.team



#### **About Transcend**

See, hear and fully interact with your global audience anywhere in the world with the Proto Epic.

4K resolution with built in motion camera & high-fidelity speakers

Completely 'Plug & Play' for simple set up & ease of use

Play back any content in a loop or via motion activation or touch screen





# Beam yourself around the globe simultaneously



PROTO's revolutionary EPIC machines can be networked together to simultaneously beam a CEO, politician, entertainer, family members – whomever – into 100s of EPICs globally.



#### Set up Overview









#### **Real Presence**

Presence is not something that is simply streamed, it's something that is felt. With PROTO, finally you can create remote experiences that are nothing short of realpresence.





#### The Epic Hologram

Display technology to see, hear and interact anywhere at anytime in high resolution hyper reality for the first time ever.





#### **Real Life**

PROTO delivers a truly real life, real size, real time digital presence with volumetric display. It brings the magic & power of digital into the real world.





#### **Real Emotion**

When people stand before a PROTO device, they feel like they have the actual person or object right in front of them. It creates memories that are a level up from standard flat video.





#### **Real Presence**

Presence is not som