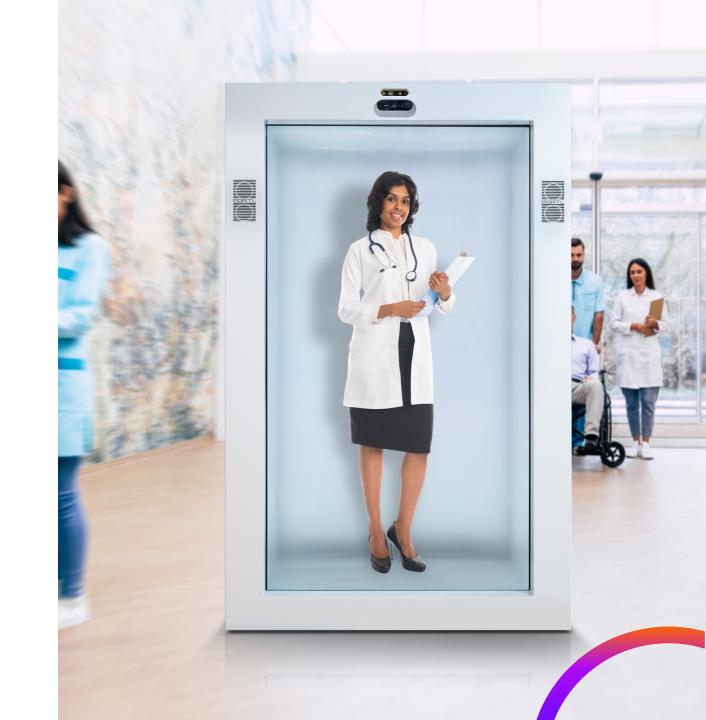

### Deliver better, faster, efficient care that scales.

A healthcare experience unlike any other with Proto's RealPresence holographic display.

Go beyond expectations and discover the incredible value and efficiency PROTO brings to your patients & facilities. Enhanced patient interactions with frictionless access between doctors, nurses and specialists.

# **02 Holographic Check Ins**

With an **M** in each room, doctors and nurses can interact with patients as if they are truly there.

This makes it possible for them to check in remotely, beam in from their office or instantly attend when a patient rings for help. All while saving the time inevitably lost in getting from one place to the other and avoiding unnecessary exposure.