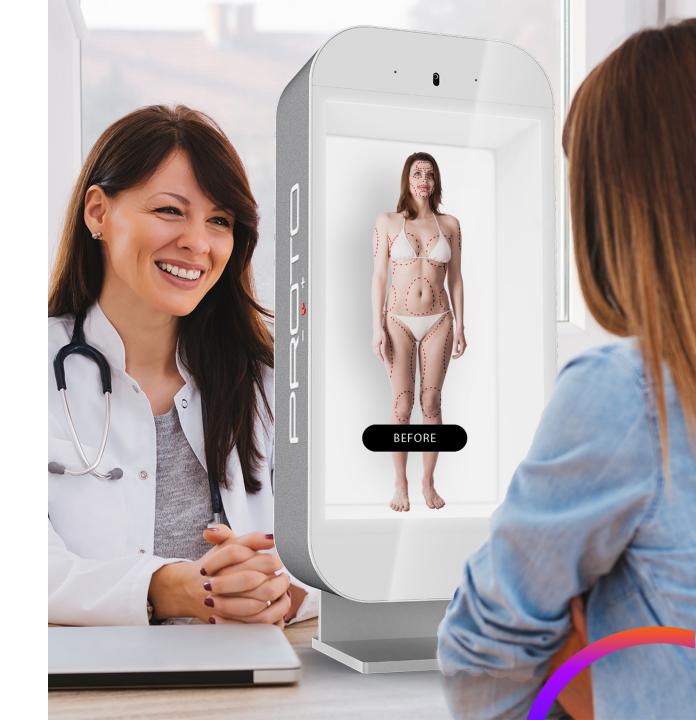

# **05**Before and after surgery display

Use filters to show the impact of reconstructive and or plastic surgery.

Allow people to actually see for themselves the possible "after" state of any procedure.