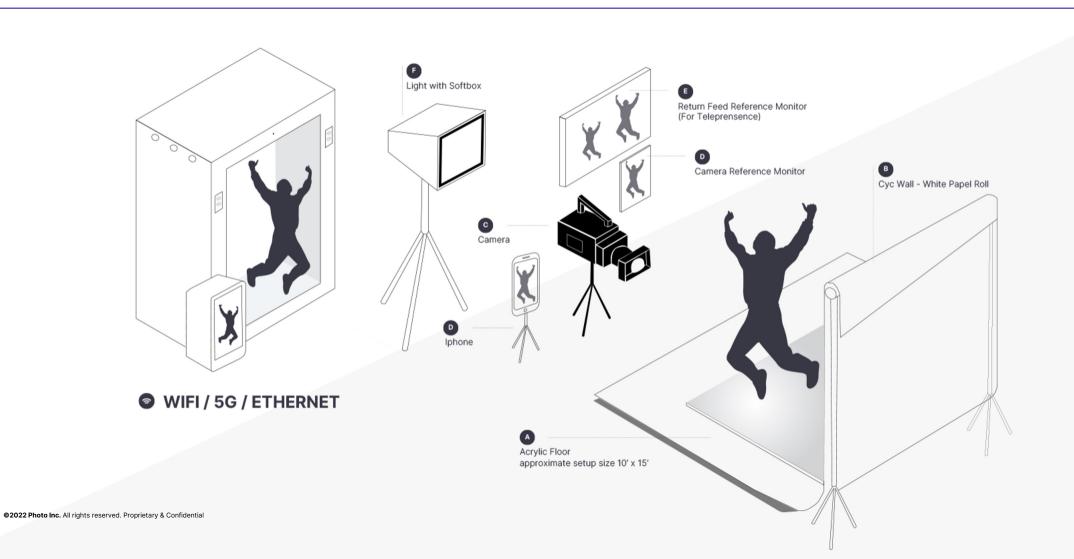

ming procedure, PROTO can soothe the stressed.





# **04**Beam in close relatives for special care patients

With only one room for set up, and a PROTO device at the patients bed, enable virtual visits by family & friends for those with infectious diseases or otherwise unable to take in person visitors.





# **05**Before and after surgery display

Use filters to show the impact of reconstructive and or plastic surgery.

Allow people to actually see for themselves the possible "after" state of any procedure.





# **06**Virtual Registration

Avoid long waits and unnecessary people at front desk with a self registration holographic PROTO device.

A virtual nurse can help out with FAQ's, guide and self register patients.







# Peek into the Proto Platform



#### **Set up Overview**





#### **Proto Cloud**

The user-friendly Proto CMS allows you to easily select and beam content - live or prerecorded - to any device around the world instantly.









### Thank You

www.hologram.team