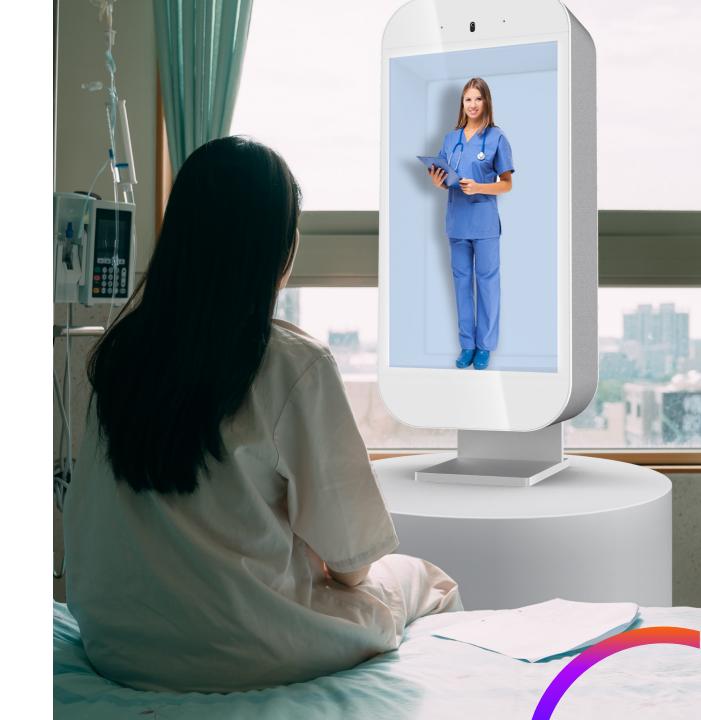

# **02 Holographic Check Ins**

With an **M** in each room, doctors and nurses can interact with patients as if they are truly there.

This makes it possible for them to check in remotely, beam in from their office or instantly attend when a patient rings for help. All while saving the time inevitably lost in getting from one place to the other and avoiding unnecessary exposure.