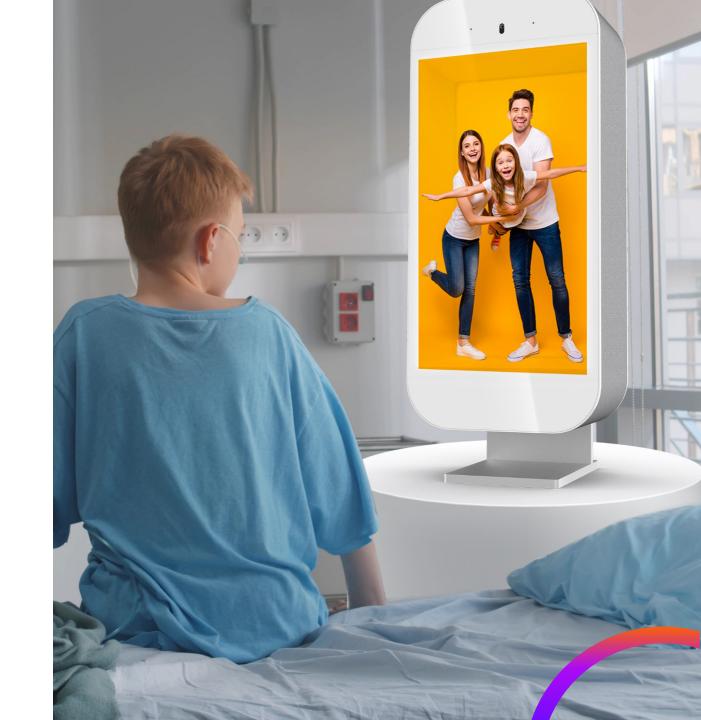

# **04**Beam in close relatives for special care patients

With only one room for set up, and a PROTO device at the patients bed, enable virtual visits by family & friends for those with infectious diseases or otherwise unable to take in person visitors.