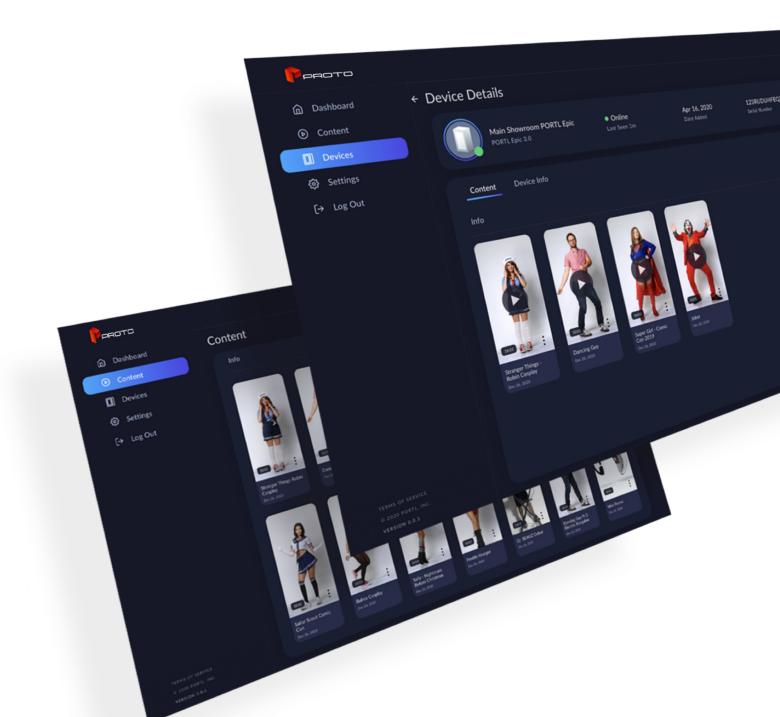

# Peek into the Proto Platform

#### **Proto Cloud**

The user-friendly Proto CMS allows you to easily select and beam content - live or prerecorded - to any device around the world instantly.