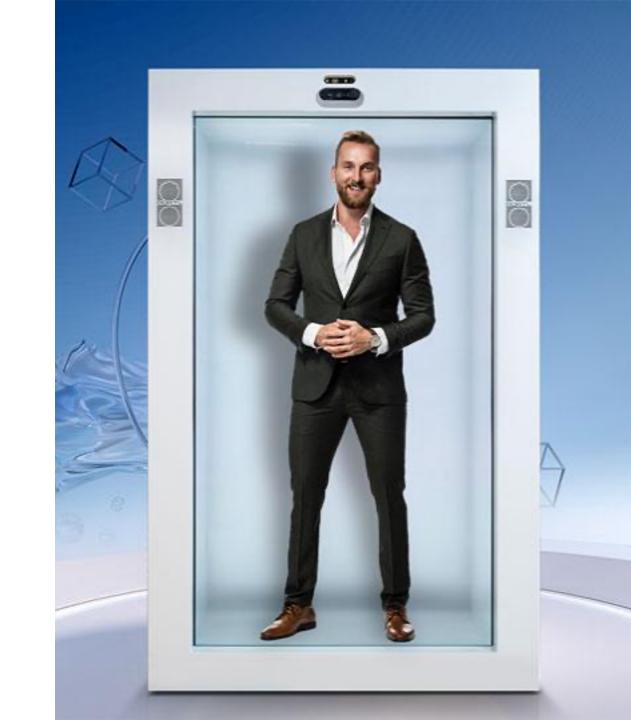

#### The Epic Hologram

Display technology to see, hear and interact anywhere at anytime in high resolution hyper reality for the first time ever.

#### How does it work?

The **Epic** provides a fully lifesize experience for the viewer. It's like being in the same room.

#### 20 point

Multi-touch screen

#### 86" Hi Res

Volumetric Display

#### **Wide Angle**

4K Return Feed Camera