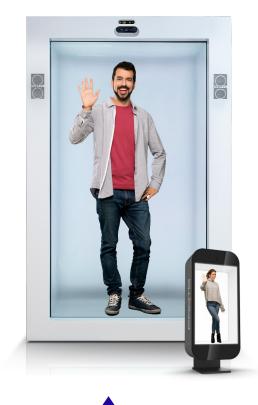

#### The Epic Hologram

Display technology to see, hear and interact anywhere at anytime in high resolution hyper reality for the first time ever.

#### How does it work?

The **Epic** provides a fully lifesize experience for the viewer. It's like being in the same room.

#### 20 point

Multi-touch screen

#### 86" Hi Res

Volumetric Display

#### **Wide Angle**

4K Return Feed Camera

# The Epic lived up to its name

Now we want everyone to have the chance to experience the magic of **real**presence...