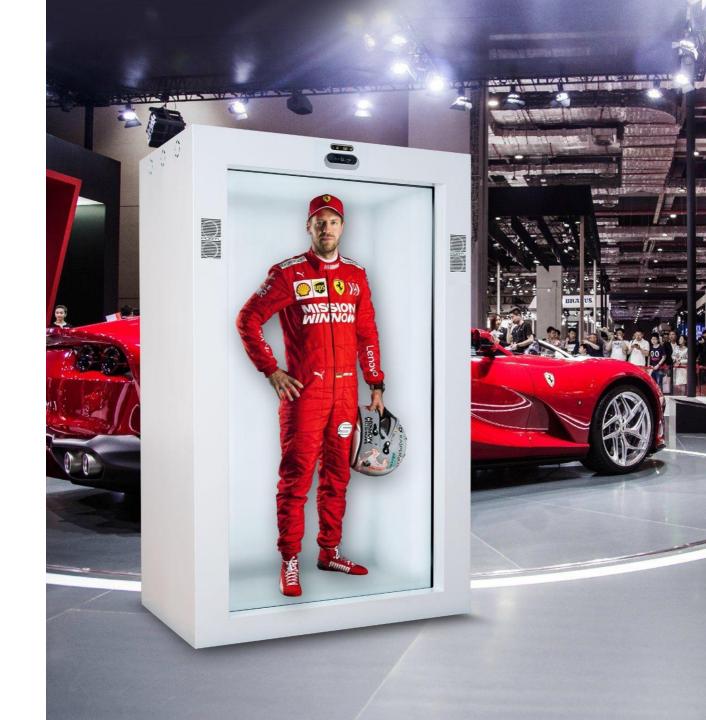

# Beam yourself around the globe simultaneously

PROTO's revolutionary EPIC machines can be networked together to simultaneously beam a CEO, politician, entertainer, family members – whomever – into 100s of EPICs globally.

#### The Epic Hologram

Display technology to see, hear and interact anywhere at anytime in high resolution hyper reality for the first time ever.

#### **Real Life**

PROTO delivers a truly real life, real size, real time digital presence with volumetric display. It brings the magic & power of digital into the real world.