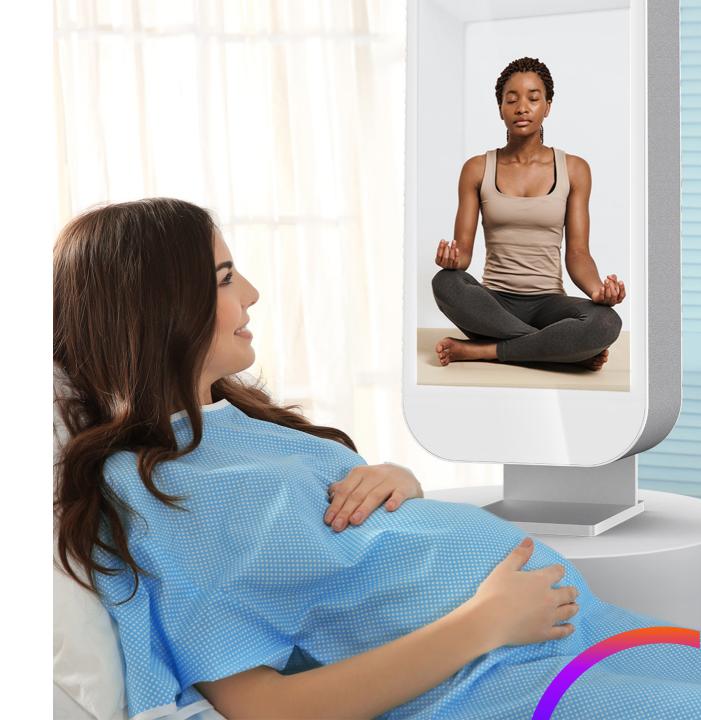

# **03**Psychological Care

The  ${\bf M}$  is ideal for patient prep videos and information.

During treatments, patients may feel fear and anxiety. You can provide a wide array of content to bring some comfort. It's holographic display brings real connection and emotion. From guided meditation during procedures like chemotherapy to a walk through of an upcoming procedure, PROTO can soothe the stressed.