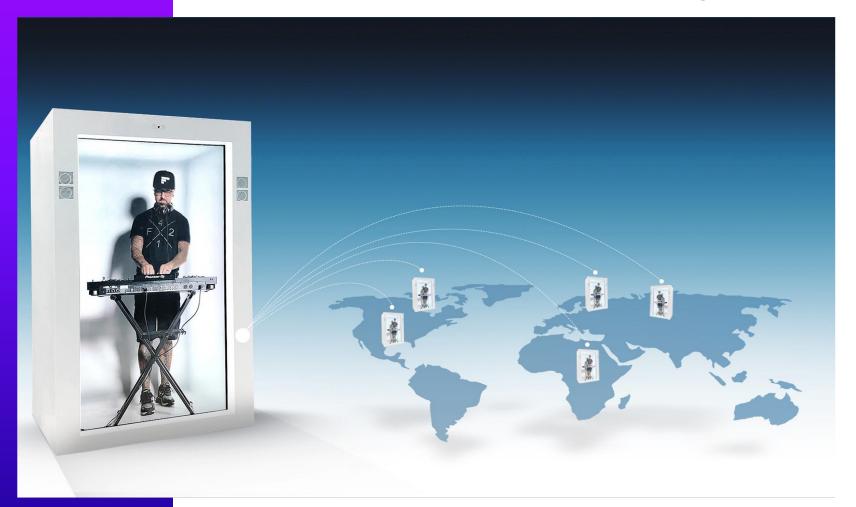

# Beam yourself around the globe simultaneously

PROTO's revolutionary EPIC machines can be networked together to simultaneously beam a CEO, politician, entertainer, family members – whomever – into 100s of EPICs globally.