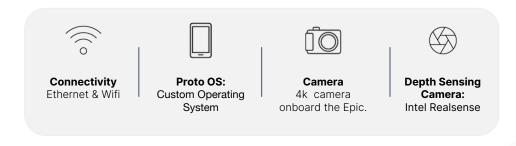

#### How does it work?

The **Epic** provides a fully lifesize experience for the viewer. It's like being in the same room.

#### 20 point

Multi-touch screen

#### 86" Hi Res

Volumetric Display

#### **Wide Angle**

4K Return Feed Camera